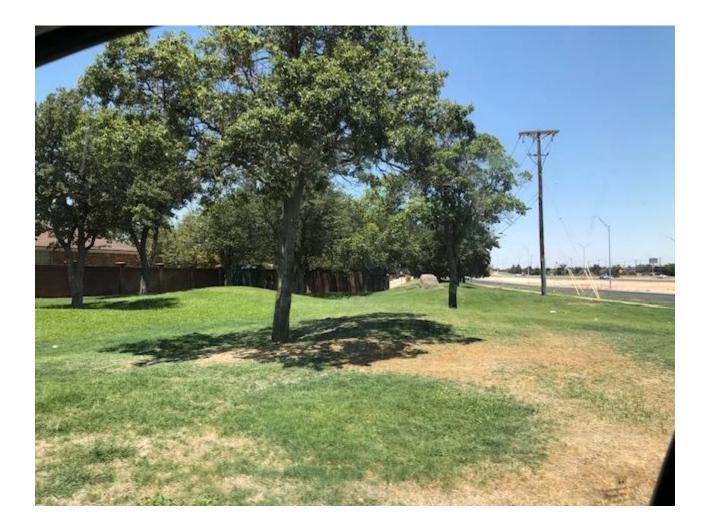

Resolution:

□ Trees are NOT LEANING, BROKEN, SPLIT? Ensure trees are staked or un-staked as needed.

Resolution:

 $\square$  Property free of weeds – lots of grass in flowerbed in front of clubhouse

Resolution

□ Tree wells and beds are free of grass and weeds –

Resolution:

There is no standing water, grounds are draining properly –

Resolution:

All plant material looks to be receiving adequate water; beds are not dry and turf is not browning or balding -