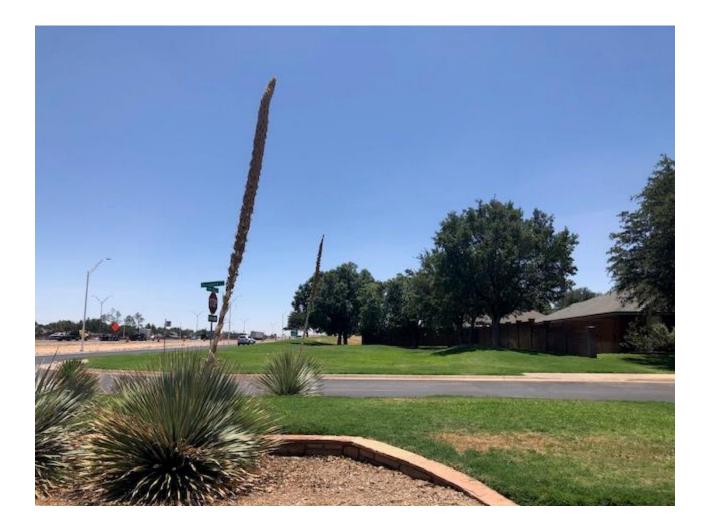

## Landscape:

□ Flowers are alive, and filled in completely. At install, should be approximately six inches apart. 2 Shrubs on side of clubhouse by fireplace have a lot of deadspots and may need to be removed and replaced

Resolution:

 $\square$  Other Plant material and Trees alive –

Resolution:

Trees are trimmed away from intersection site lines, homeowner properties, power lines, and provide proper sidewalk and street clearance?

Resolution:

□ Trees are NOT LEANING, BROKEN, SPLIT? Ensure trees are staked or un-staked as needed.

Resolution:

 $\square$  Property free of weeds – lots of grass in flowerbed in front of clubhouse

Resolution

□ Tree wells and beds are free of grass and weeds –

Resolution:

There is no standing water, grounds are draining properly –

Resolution:

All plant material looks to be receiving adequate water; beds are not dry and turf is not browning or balding -