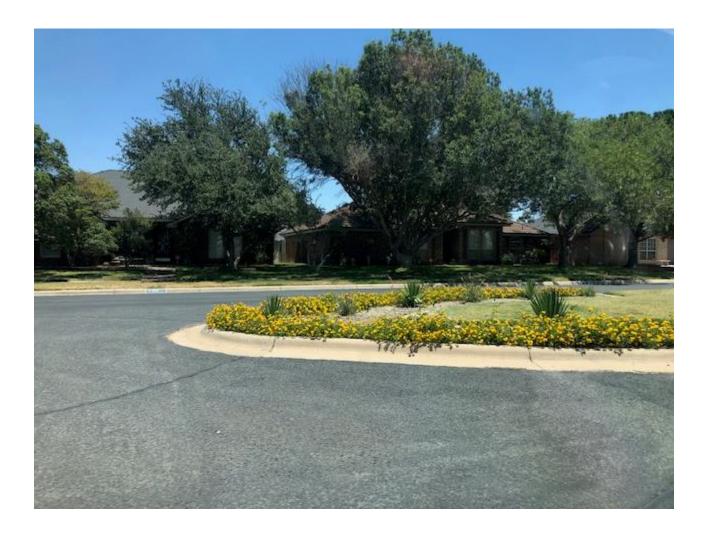

## Landscape:

□ Flowers are alive, and filled in completely. At install, should be approximately six inches apart. 2 Shrubs on side of clubhouse by fireplace have a lot of deadspots and may need to be removed and replaced

Resolution:

□ Trees are NOT LEANING, BROKEN, SPLIT? Ensure trees are staked or un-staked as needed.

Resolution:

 $\square$  Property free of weeds – lots of grass in flowerbed in front of clubhouse

Resolution

□ Tree wells and beds are free of grass and weeds –

Resolution:

There is no standing water, grounds are draining properly –

Resolution:

All plant material looks to be receiving adequate water; beds are not dry and turf is not browning or balding -