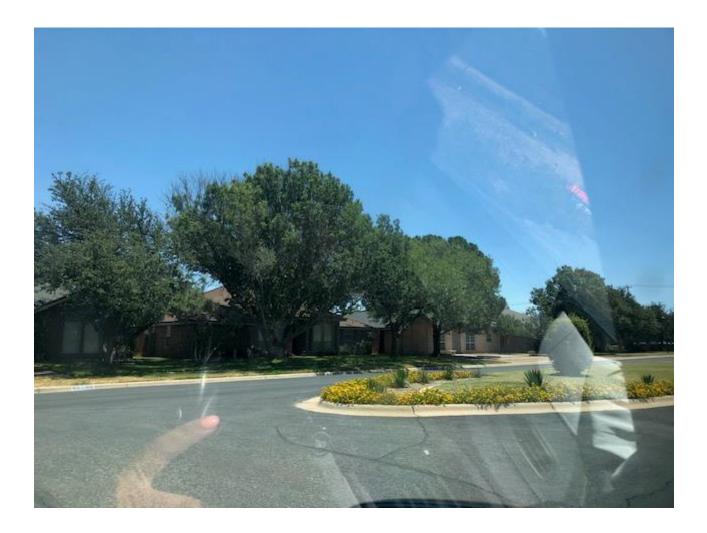

## Landscape:

□ Flowers are alive, and filled in completely. At install, should be approximately six inches apart. 2 Shrubs on side of clubhouse by fireplace have a lot of deadspots and may need to be removed and replaced

Resolution:

□ Trees are NOT LEANING, BROKEN, SPLIT? Ensure trees are staked or un-staked as needed.

Resolution:

 $\square$  Property free of weeds – lots of grass in flowerbed in front of clubhouse

Resolution

□ Tree wells and beds are free of grass and weeds –

Resolution:

There is no standing water, grounds are draining properly –

Resolution:

All plant material looks to be receiving adequate water; beds are not dry and turf is not browning or balding -