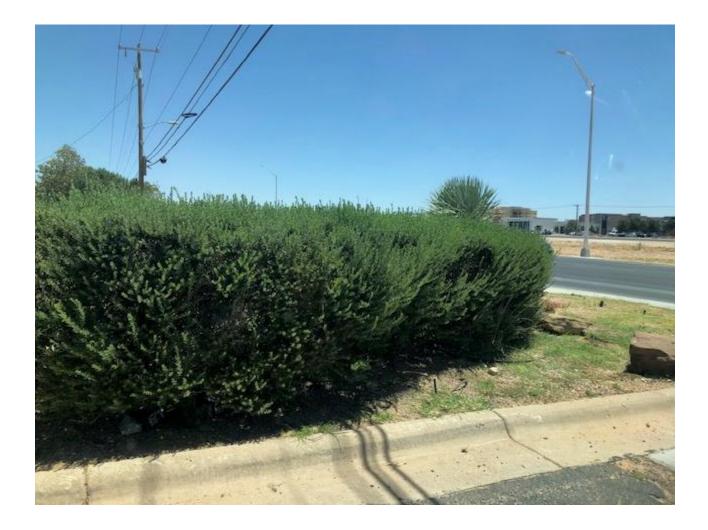

## Landscape:

□ Flowers are alive, and filled in completely. At install, should be approximately six inches apart. 2 Shrubs on side of clubhouse by fireplace have a lot of deadspots and may need to be removed and replaced