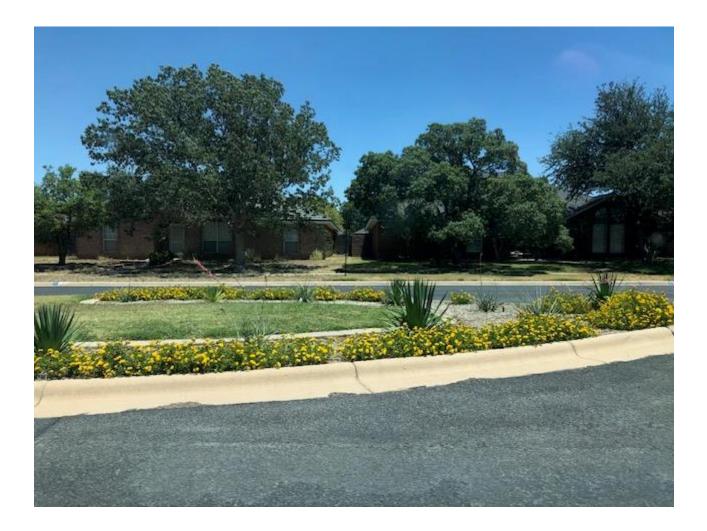

## Landscape:

□ Flowers are alive, and filled in completely. At install, should be approximately six inches apart. 2 Shrubs on side of clubhouse by fireplace have a lot of deadspots and may need to be removed and replaced

Resolution:

□ Trees are NOT LEANING, BROKEN, SPLIT? Ensure trees are staked or un-staked as needed.

Resolution:

 $\square$  Property free of weeds – lots of grass in flowerbed in front of clubhouse

Resolution

□ Tree wells and beds are free of grass and weeds –

Resolution:

There is no standing water, grounds are draining properly –

Resolution:

All plant material looks to be receiving adequate water; beds are not dry and turf is not browning or balding -